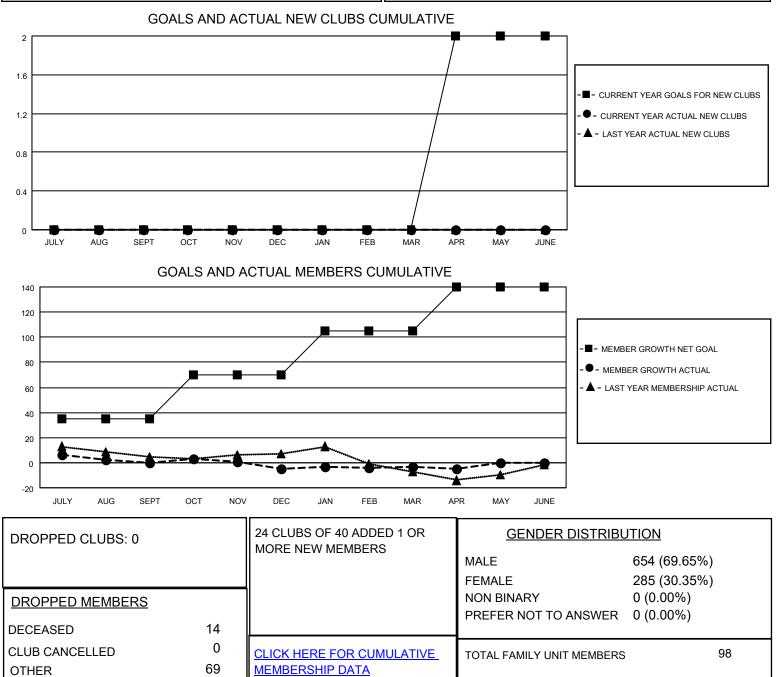

## District 2 E1

Results as of: 5/31/2023

| Clubs                 |               |           |               | Members               |                          |                         |                                                    |
|-----------------------|---------------|-----------|---------------|-----------------------|--------------------------|-------------------------|----------------------------------------------------|
| RESULTS FOR 2022-2023 |               |           |               | RESULTS FOR 2022-2023 |                          |                         |                                                    |
| QUARTER               | NEW CLUB GOAL | NEW CLUBS | DROPPED CLUBS | QUARTER               | EMBER GROWTH NET<br>GOAL | MEMBER GROWTH<br>ACTUAL | DROPPED<br>MEMBERS ACTUAL<br>(including transfers) |
| JULY/AUG/SEPT         | 0             | 0         | 0             | JULY/AUG/SEPT         | 35                       | 23                      | 21                                                 |
| OCT/NOV/DEC           | 0             | 0         | 0             | OCT/NOV/DEC           | 35                       | 17                      | 22                                                 |
| JAN/FEB/MAR           | 0             | 0         | 0             | JAN/FEB/MAR           | 35                       | 30                      | 26                                                 |
| APR/MAY/JUNE          | 2             | 0         | 0             | APR/MAY/JUNE          | 35                       | 17                      | 14                                                 |